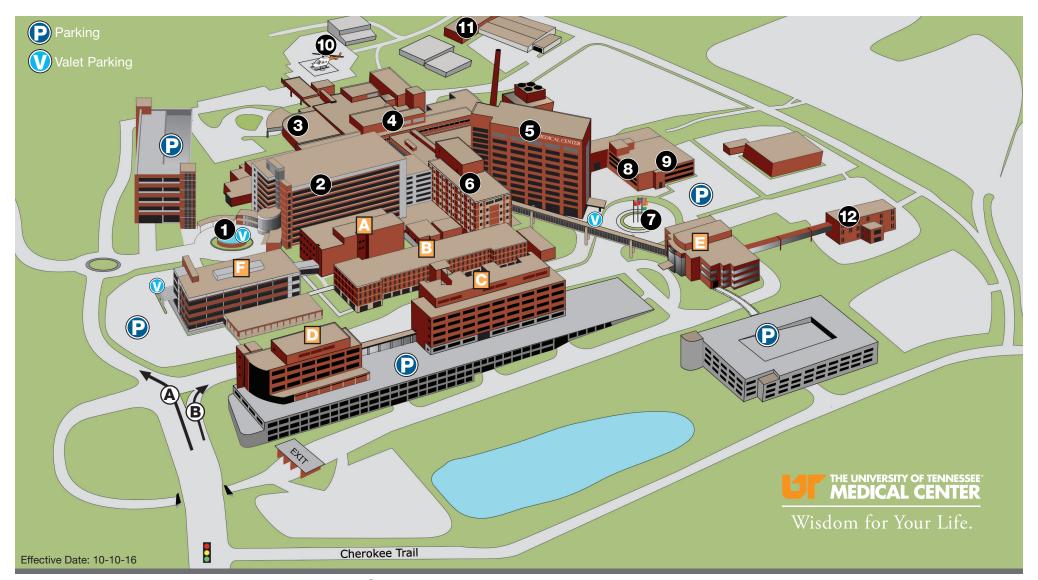

**Route A:** Parking Garage H, Emergency Dept, MRI, Endoscopy and Cancer Institute

**Route B:** To Hospital/Main Entrance, To Medical Offices and Parking Garage

- 1 Fountain Circle
- 2 Heart Hospital, Endoscopy Center, MRI
- 3 Emergency/Trauma
- 4 North Tower
- **5** East Boling Patient Pavilion

- 6 South Pavilion
- 7 Flag Circle
- 8 UT Graduate School of Medicine University Family Medicine
- 9 UT College of Pharmacy
- **1** UT LIFESTAR
- Human Resources/ Facilities Planning
- 12 Cherokee Trail Building

## **Medical Office Buildings**

- Medical Building A
- Medical Building B
- Medical Building C-Brain and Spine Institute
- Medical Building D-UT Day Surgery
- Medical Building E-Heart Lung Vascular Institute
- Medical Building F-Cancer Institute