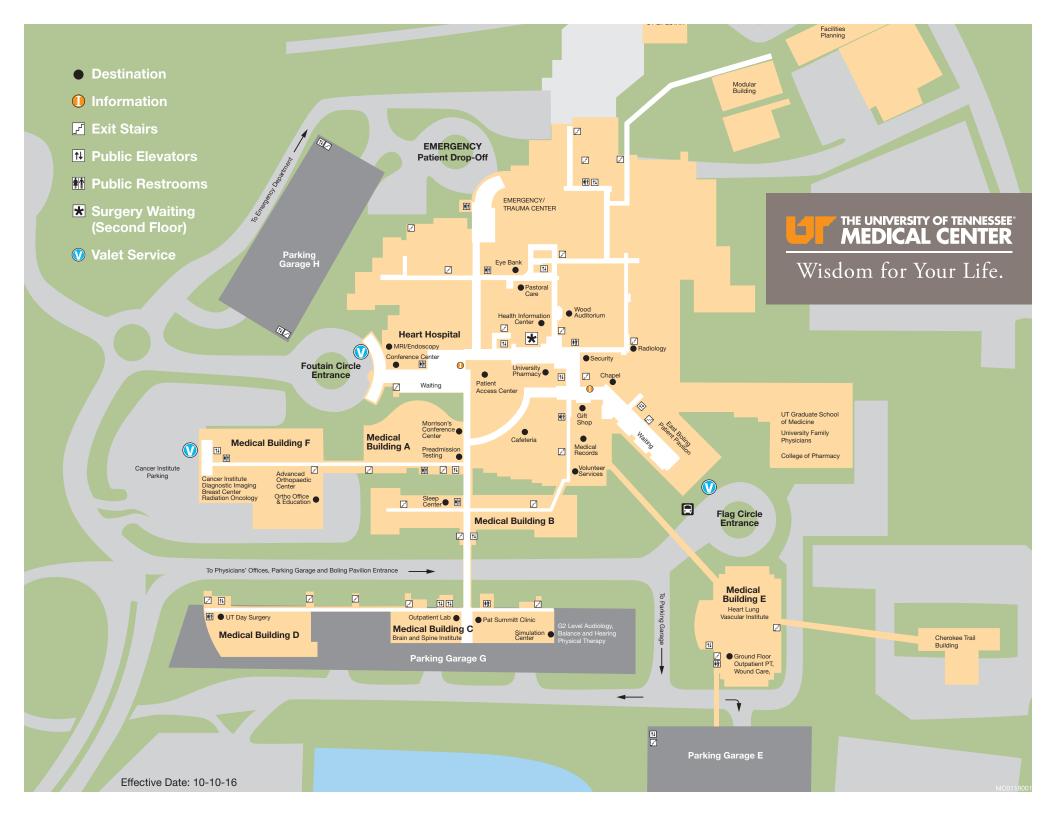

## **Medical Office Buildings**

- Medical Building A
- Medical Building B
- Medical Building C-Brain and Spine Institute
- Medical Building D-UT Day Surgery
- Medical Building E-Heart Lung Vascular Institute
- Medical Building F-Cancer Institute

Advanced Orthopaedic Center