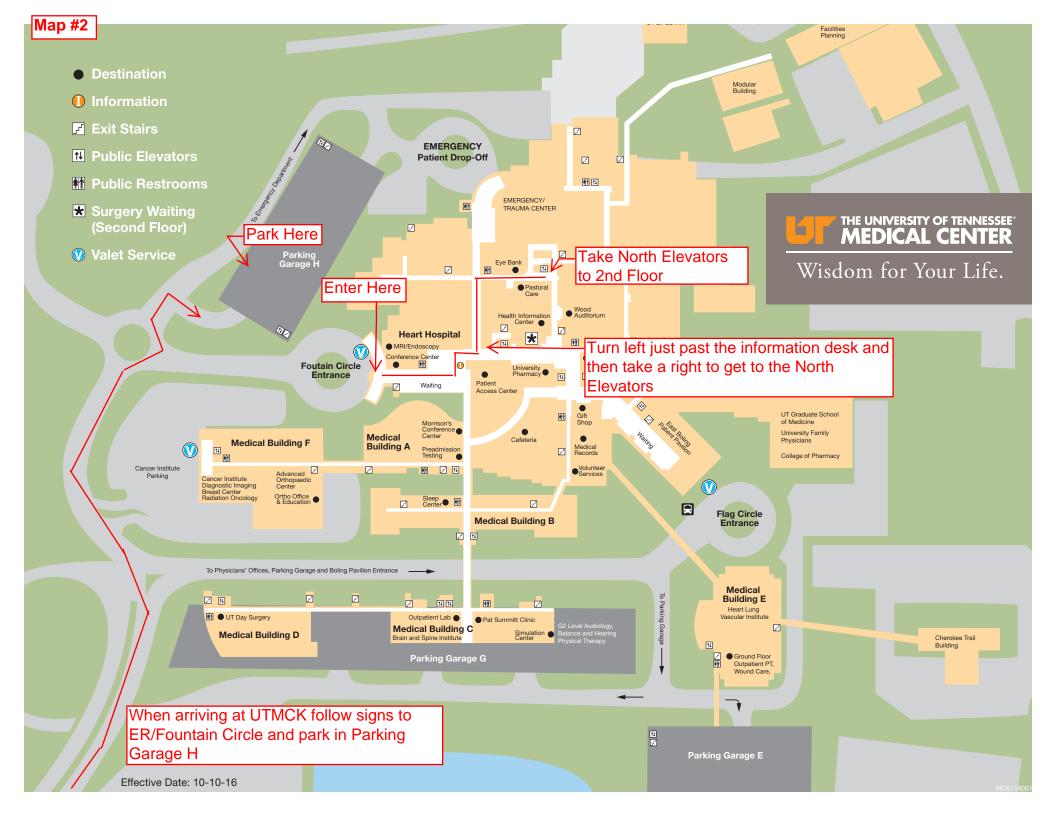

## **Medical Office Buildings**

- Medical Building A
- Medical Building B
- Medical Building C-Brain and Spine Institute
- Medical Building D-UT Day Surgery
- Medical Building E-Heart Lung Vascular Institute
- Medical Building F-Cancer Institute

Advanced Orthopaedic Center