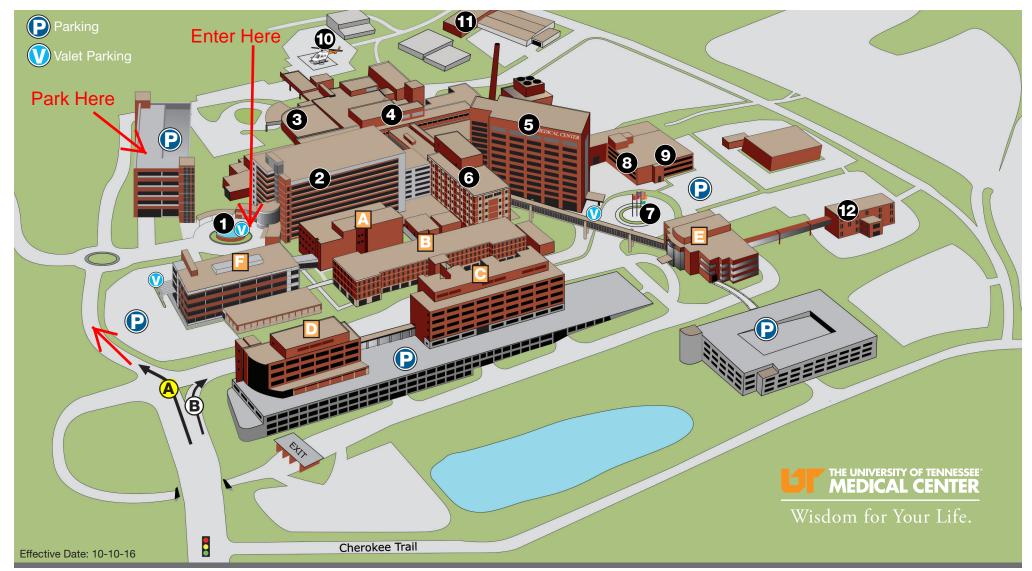

Route A: Parking Garage H, Emergency Dept,
MRI, Endoscopy and Cancer Institute
Route B: To Hospital/Main Entrance, To Medical
Offices and Parking Garage

- 1 Fountain Circle
- 2 Heart Hospital, Endoscopy Center, MRI
- 3 Emergency/Trauma
- 4 North Tower
- **5** East Boling Patient Pavilion

- 6 South Pavilion
- 7 Flag Circle
- 8 UT Graduate School of Medicine University Family Medicine
- 9 UT College of Pharmacy
- **10** UT LIFESTAR
- Human Resources/ Facilities Planning
- 12 Cherokee Trail Building

## **Medical Office Buildings**

- Medical Building A
- Medical Building B
- Medical Building C-Brain and Spine Institute
- Medical Building D-UT Day Surgery
- Medical Building E-Heart Lung Vascular Institute
- Medical Building F-Cancer Institute