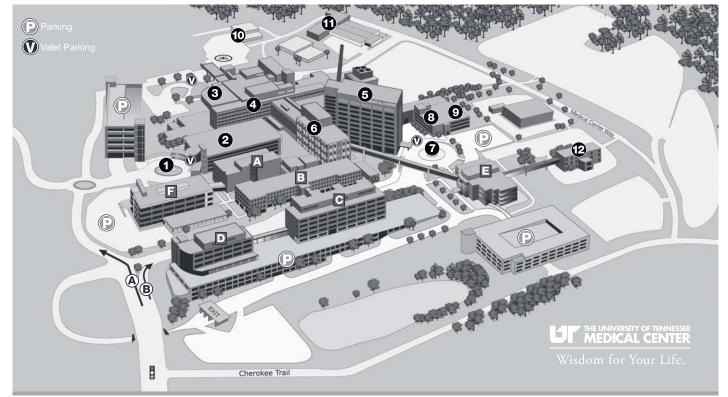

- Route A: To Hospital/Main Entrance, Parking Garage, Emergency Dept, MRI, Endoscopy and Cancer Institute
- Route B: To Medical Offices and Parking Garage
- 1 Fountain Circle
- 2 Heart Hospital, Endoscopy Center, MRI
- 3 Emergency/Trauma
- 4 North Tower
- **5** Boling Patient Pavilion

- 6 South Pavilion
- 7 Flag Circle
- **8** UT Graduate School of Medicine University Family Medicine
- 9 UT College of Pharmacy
- 10 UT LIFESTAR
- Human Resources/
  Facilities Planning
- 12 Cherokee Trail Building

## **Medical Office Buildings**

- A Medical Building A
- B Medical Building B
- Medical Building C-Brain and Spine Institute
- D Medical Building D-UT Day Surgery
- E Medical Building E-Heart Lung Vascular Institute
- F Medical Building F-New Cancer Institute