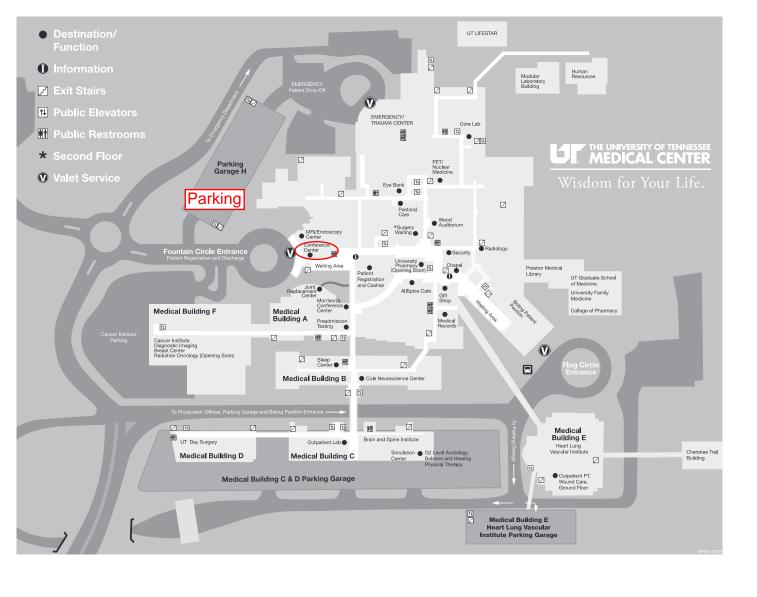

- Route A: To Hospital/Main Entrance, Parking Garage, Emergency Dept, MRI, Endoscopy and Cancer Institute
- Route B: To Medical Offices and Parking Garage
- 1 Fountain Circle
- 2 Heart Hospital, Endoscopy Center, MRI
- 3 Emergency/Trauma
- 4 North Tower
- **5** Boling Patient Pavilion

- 6 South Pavilion
- 7 Flag Circle
- **8** UT Graduate School of Medicine University Family Medicine
- 9 UT College of Pharmacy
- 10 UT LIFESTAR
- Human Resources/
  Facilities Planning
- 12 Cherokee Trail Building

## **Medical Office Buildings**

- A Medical Building A
- B Medical Building B
- Medical Building C-Brain and Spine Institute
- D Medical Building D-UT Day Surgery
- E Medical Building E-Heart Lung Vascular Institute
- F Medical Building F-New Cancer Institute