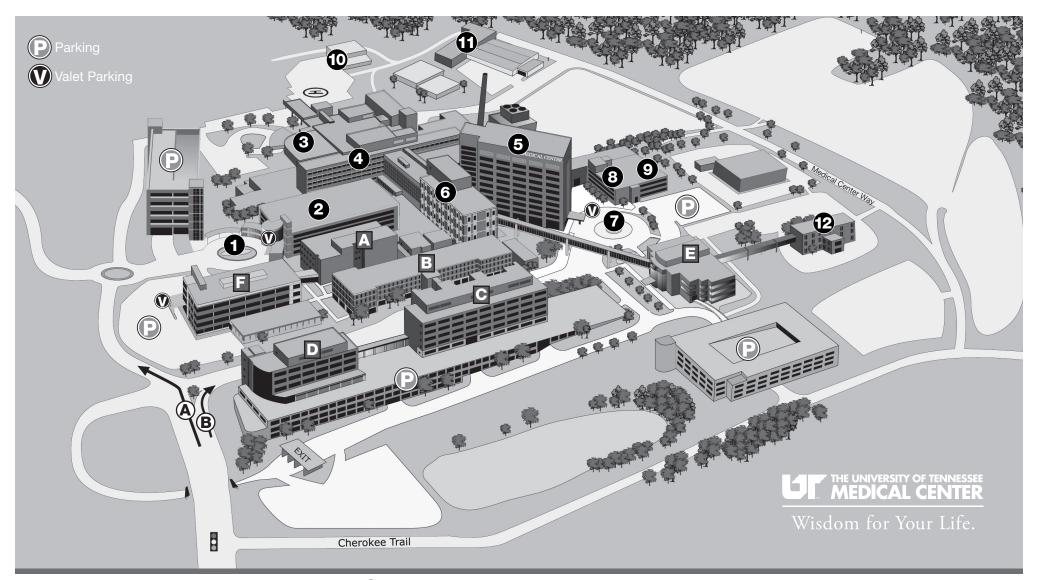

Route A: To Hospital/Main Entrance, Parking Garage, Emergency Dept, MRI, Endoscopy and Cancer Institute

**Route B:** To Medical Offices and Parking Garage

- 1 Fountain Circle
- 2 Heart Hospital, Endoscopy Center, MRI
- 3 Emergency/Trauma
- 4 North Tower
- **5** Boling Patient Pavilion

- 6 South Pavilion
- 7 Flag Circle
- 8 UT Graduate School of Medicine University Family Medicine
- 9 UT College of Pharmacy
- **10** UT LIFESTAR
- Human Resources/ Facilities Planning
- Cherokee Trail Building

## **Medical Office Buildings**

- A Medical Building A
- B Medical Building B
- C Medical Building C-Brain and Spine Institute
- Medical Building D-UT Day Surgery
- E Medical Building E-Heart Lung Vascular Institute
- F Medical Building F-Cancer Institute