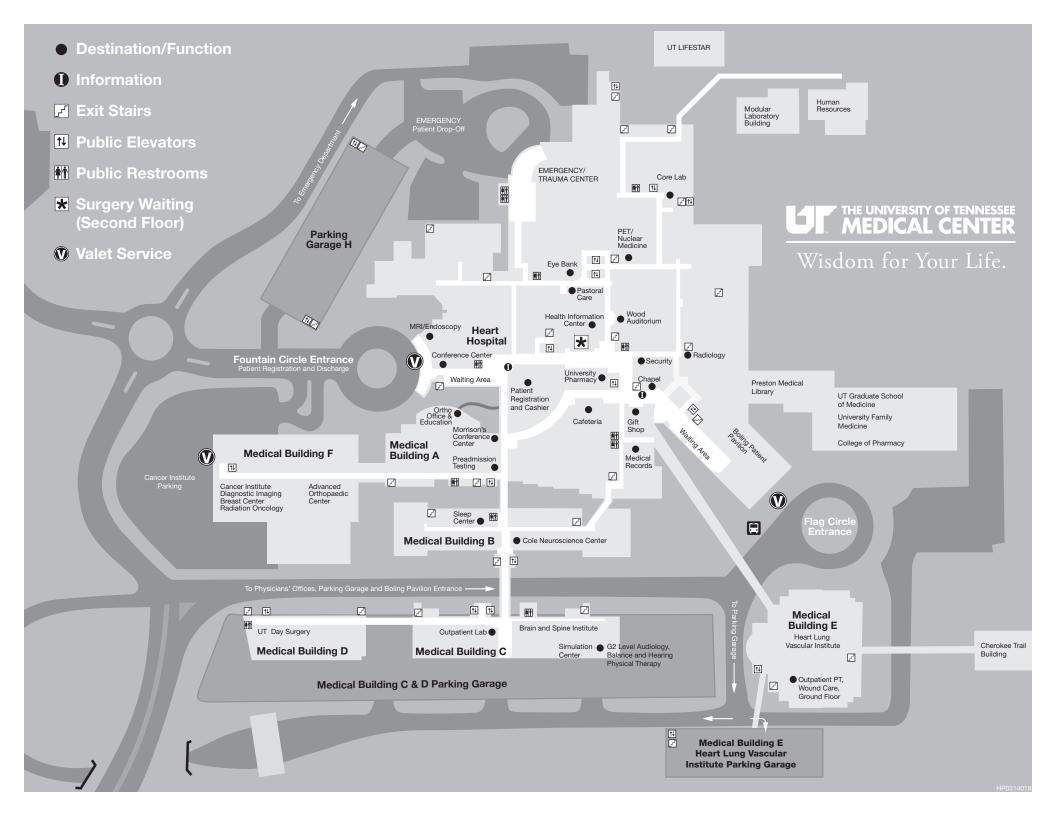

## **Medical Office Buildings**

- A Medical Building A
- B Medical Building B
- C Medical Building C-Brain and Spine Institute
- Medical Building D-UT Day Surgery
- E Medical Building E-Heart Lung Vascular Institute
- F Medical Building F-Cancer Institute

Advanced Orthopaedic Center